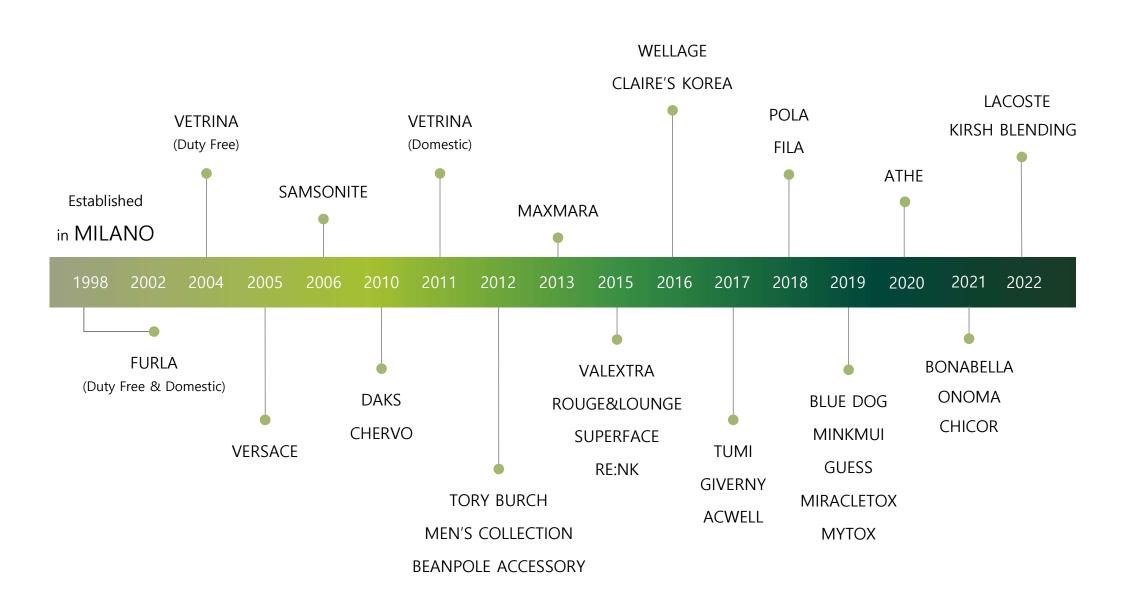

N, our mission is to build upon our strong framework of trust and passion, sharing our success and empowering our partners.

Leading from our Milan office ARMONIA,

INBETWEEN is a principal retail firm in South Korea's Duty Free industry.

Distinguished by its Italian origins, INBETWEEN incorporates its presence in Italy's fashion capital to stay at the forefront of the industry, building on its unique infrastructure and matchless network which has helped craft its signature select shops: *Vetrina* and *MEN'S COLLECTION*.

We are committed to pioneering exclusive luxury brands into the Korean market, expanding our business from fashion items to high end cosmetics is a testament to our desire to keep evolving and adapting to the fast paced and ever evolving world of fashion.

#### History



#### **Business Portfolio**



5 Category

16 Brand

**MULTI BRAND** 

Vetrina

**COSMETIC & BEAUTY** 

POLA

**9CM6TT** 

GIVERNY

BONABELLA

onoma

**CHICOR** 

athé KIRSH BLENDING

LUXURY FASHION

**FASHION & ACC** 

MaxMara

**ROBERTA PIERI** 



DAKS

**GUESS** 

LACOSTE 📻



KIDS



#### Store Portfolio

※ Based on Store list (the end of OCTOBER 2022)

#### INCHEON / GYEONGGI \_\_\_\_\_\_5 STORE



| DUTY FREE |                    | STORE |
|-----------|--------------------|-------|
| SHINSEGAE | INCHEON T1 /<br>T2 | 4     |
| HYUNDAI   | INCHEON T1         | 1     |

SEOUL

25 STORE



| DUTY FREE |                | STORE |
|-----------|----------------|-------|
| LOTTE     | MAIN           | 6     |
| SHILLA    | WORLD TOWER    | 2     |
|           | SEOUL          | 3     |
|